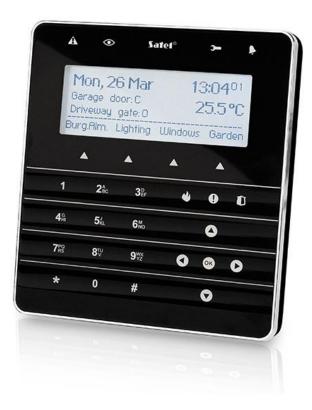

## **INT-KSG-BSB**

The touch keypad **INT–KSG** does not only stand for attractive design, but also for simplification for the daily operation of advanced alarm systems and home automation using the functionalities of the **INTEGRA** control units. With the MACRO functions, a whole sequence of actions can be performed through a single command. This way, it can be used e.g. for extended light scenes.

- large, easily readable LCD displaying detailed information on system state
- keypad backlight to allow the use in dark rooms
- new user interface that makes everyday use easier
- customizable standby screen
- installer defined 4 menus (16 items each) and quick access functions
- MACRO feature that activates sequence of actions with a single key
- individual keypress feedback with LED and beep
- LED system state indicators
- PANIC, FIRE and AUX alarms dedicated triggering keys
- audible indication of system events
- 2 zones expansion
- indication of loss of communication with panel