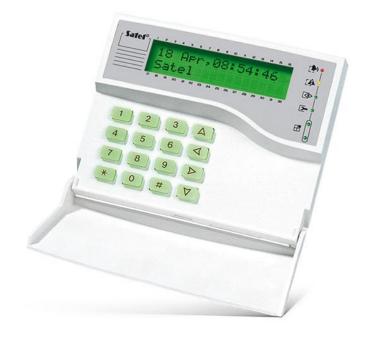

## **INT-KLCDK-GR**

LCD keypads are intended for daily operation of the **INTEGRA** systems. With the display showing text messages, even advanced functionalities of the alarm control unit are simple and convenient.

- keypad and display backlight
- LEDs for system state indication
- keypad hold-down PANIC, FIRE and AUX alarms
- buzzer for acoustic signaling
- two zones expansion
- panel communication loss indication
- RS-232 for supervision and management applications GUARDX