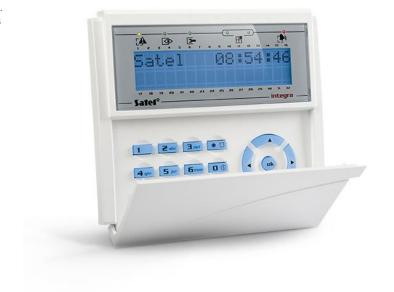

## INT-KLCD-BL

LCD keypads are designed for daily operation of **INTEGRA** systems. With the display that shows text messages, even advanced functions of the alarm control unit are simple and convenient to use.

The keypad is available in three versions, differing in the colour of the keypad and display backlight: white (INT–KLCD–W), blue (INT–KLCD–BL), and green (INT–KLCD–GR).

- keypad and display backlight in blue
- LEDs indicating system status
- PANIC, FIRE, and AUX alarms triggered by holding down keys
- buzzer for acoustic signaling
- 2 zones
- indication of communication loss with the control panel
- RS-232 port for use with the **GUARDX** software