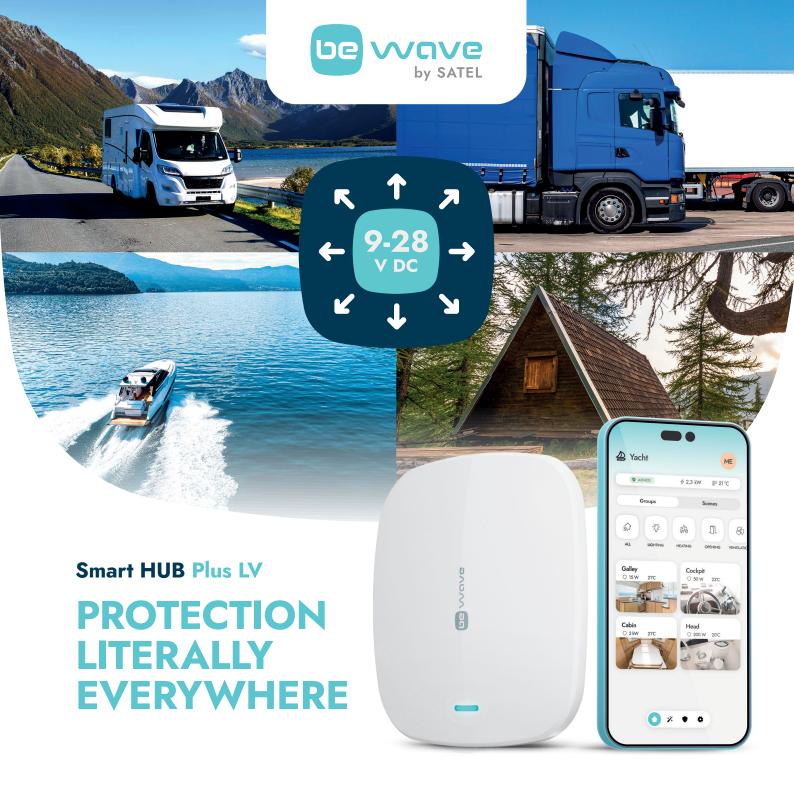

## **Smart HUB Plus LV**

Smart controller of the BE WAVE system. This device integrates automation and protection functions to ensure comfort and safety.

Smart HUB Plus LV is tailored to operate in low-voltage systems

**9-28** 

- Campers, trailers, yachts monitoring safety and environmental conditions.
- Delivery vans, trucks and other commercial vehicles cargo and driver protection

- ✓ Off-grid facilities and RES independence from the power grid
- Houses and other facilities under construction equipment and material protection

## Low voltage, high possibilities