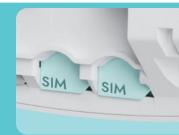

### 2 SIM cards for even greater security

Even if one mobile network operator fails, Smart HUB Plus LV will automatically switch to another SIM card to ensure a continuous flow of information between the system, you and the security agency\*.

\*adequate configuration required

FAST, SAFE, ENERGY EFFICIENT