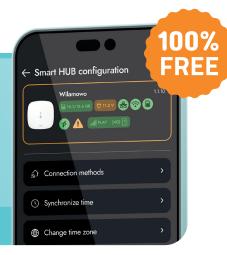

# Full control in the BE WAVE app

Remote control and monitoring from anywhere

Instant danger notification\*: burglary, fire, smoke, flooding, CO leak

Easy configuration and customizable settings

\*Purchase and installation of additional BE WAVE devices required

#### Good reasons for selecting Smart HUB Plus LV

Convenient installation followed by simple start-up and everyday management

Flexible choice of power sources, including batteries, generators and RES systems